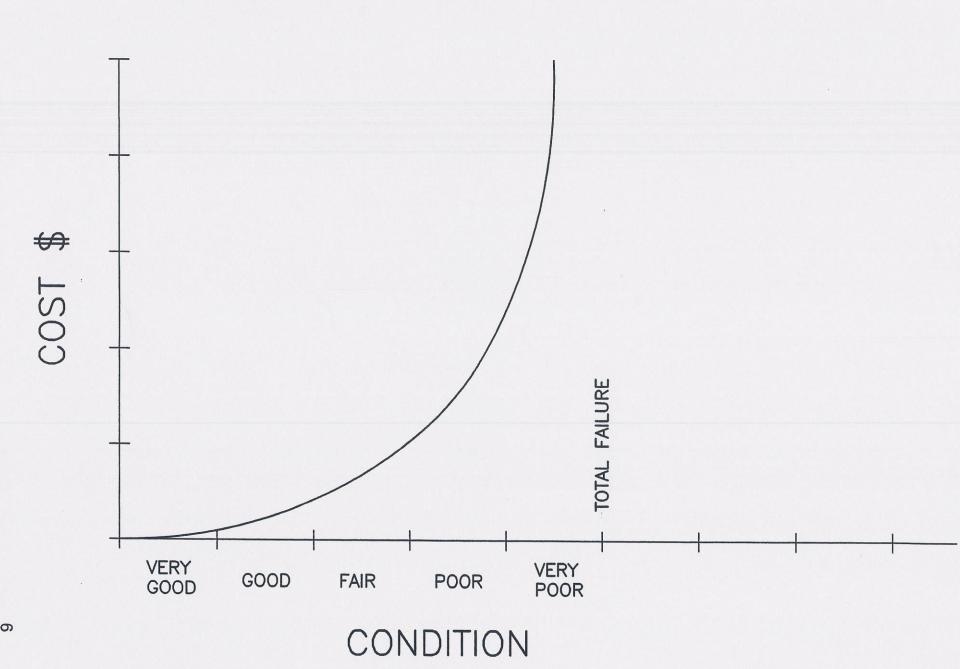

|   |  |
| Monthly Total ->                                                              |                      |              | <u>\$23.49</u> |   |  |

#### STREET FUNDING

The City of St. Clair maintains Streets with funds received from:

- State Gas Tax
- Voter Approved Millage
- General Fund Transfers

# 2015-16 Revenues – Major Streets



# 2015-16 Expenses – Major Streets



## 2015-16 Revenues – Local Streets



# 2015-16 Expenses – Local Streets



# Completed

- Purchased Crack Seal Machine & Started to Utilize
- Asphalt Replacement (small repairs)
- Updated road ratings

#### **Future Efforts**

#### **Maintenance**

- Continue Crack Seal Program
- Complete more Small Asphalt Repairs

#### **Construction**

Road Construction

### PAVEMENT LIFE CYCLE



#### REPAIR COST CURVE



# PAVEMENT LIFE EXTENSION