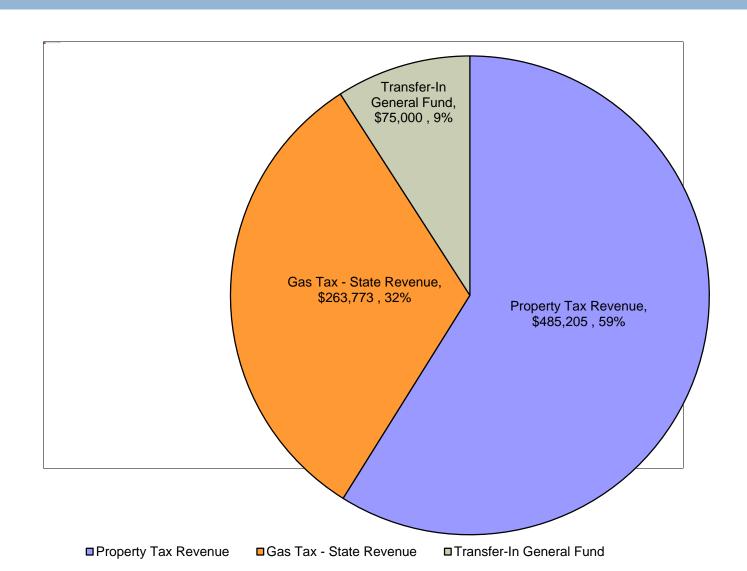

Cost  |                | _ |  |
| 1.5                                                                           | \$70,641             | \$106        | \$8.83         |   |  |
|                                                                               |                      |              |                |   |  |
| Annual Total ->                                                               |                      | <u>\$282</u> |                |   |  |
| Monthly Total ->                                                              |                      |              | <u>\$23.49</u> |   |  |

#### STREET FUNDING

The City of St. Clair maintains Streets with funds received from:

- State Gas Tax
- Voter Approved Millage
- General Fund Transfers

# 2015-16 Revenues – Major Streets



# 2015-16 Expenses – Major Streets



## 2015-16 Revenues – Local Streets



# 2015-16 Expenses – Local Streets



# Completed

- Purchased Crack Seal Machine & Started to Utilize
- Asphalt Replacement (small repairs)
- Updated road ratings

#### **Future Efforts**

#### **Maintenance**

- Continue Crack Seal Program
- Complete more Small Asphalt Repairs

#### **Construction**

Road Construction

### PAVEMENT LIFE CYCLE



#### REPAIR COST CURVE



# PAVEMENT LIFE EXTENSION