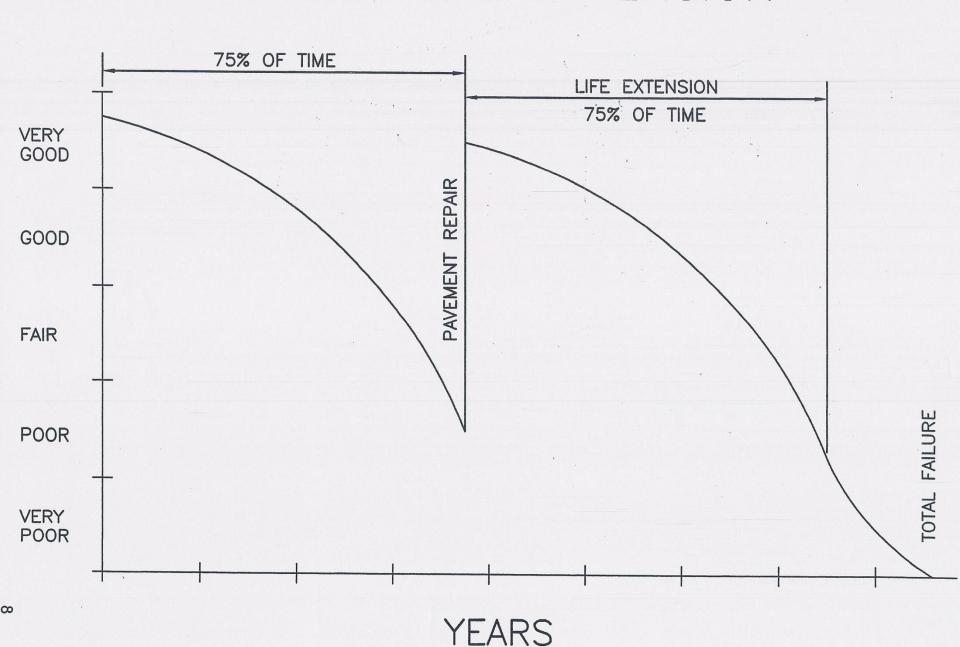

|                      |              | <u>\$23.49</u> |   |  |

#### STREET FUNDING

The City of St. Clair maintains Streets with funds received from:

- State Gas Tax
- Voter Approved Millage
- General Fund Transfers

# 2015-16 Revenues – Major Streets



# 2015-16 Expenses – Major Streets



## 2015-16 Revenues – Local Streets



# 2015-16 Expenses – Local Streets



# Completed

- Purchased Crack Seal Machine & Started to Utilize
- Asphalt Replacement (small repairs)
- Updated road ratings

#### **Future Efforts**

#### **Maintenance**

- Continue Crack Seal Program
- Complete more Small Asphalt Repairs

#### **Construction**

Road Construction

### PAVEMENT LIFE CYCLE



#### REPAIR COST CURVE



# PAVEMENT LIFE EXTENSION