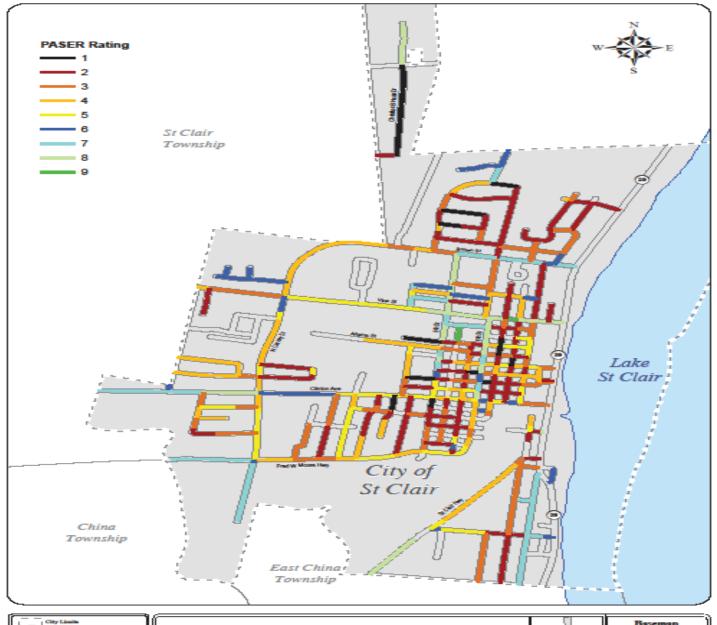

#### Condition of City Streets – Paser Ratings

| PASER Rating | % Totals of City (2008) | % Totals of City (2015) |
|--------------|-------------------------|-------------------------|
| Good (6-10)  | 42%                     | 23%                     |
| Fair (4-5)   | 21%                     | 29%                     |
| Poor (1-3)   | 37%                     | 48%                     |
|              | 100%                    | 100%                    |