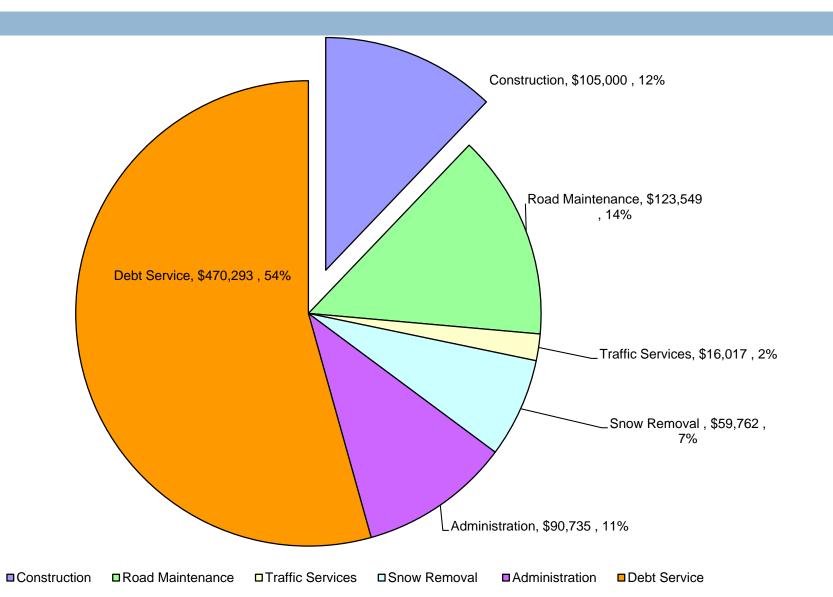

| \$70,641             | \$106        | \$8.83         |   |  |
|                                                                               |                      |              |                |   |  |
| Annual Total ->                                                               |                      | <u>\$282</u> |                |   |  |
| Monthly Total ->                                                              |                      |              | <u>\$23.49</u> |   |  |

#### STREET FUNDING

The City of St. Clair maintains Streets with funds received from:

- State Gas Tax
- Voter Approved Millage
- General Fund Transfers

# 2015-16 Revenues – Major Streets



# 2015-16 Expenses – Major Streets



## 2015-16 Revenues – Local Streets



# 2015-16 Expenses – Local Streets



# Completed

- Purchased Crack Seal Machine & Started to Utilize
- Asphalt Replacement (small repairs)
- Updated road ratings

#### **Future Efforts**

#### **Maintenance**

- Continue Crack Seal Program
- Complete more Small Asphalt Repairs

#### **Construction**

Road Construction

### PAVEMENT LIFE CYCLE



#### REPAIR COST CURVE



# PAVEMENT LIFE EXTENSION