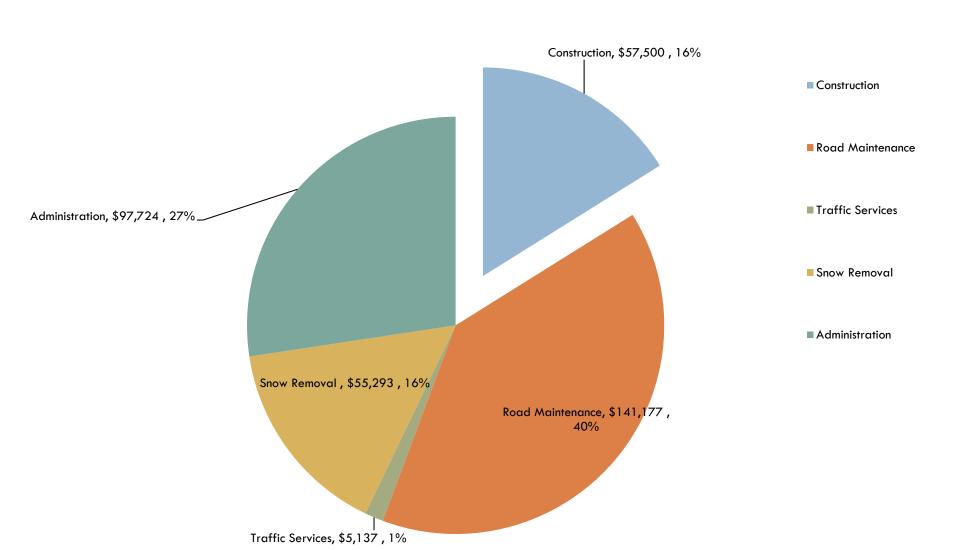

$70,641             | \$106        | \$8.83         |   |  |
|                                                                               |                      |              |                |   |  |
| Annual Total ->                                                               |                      | <u>\$282</u> |                |   |  |
| Monthly Total ->                                                              |                      |              | <u>\$23.49</u> |   |  |

#### STREET FUNDING

The City of St. Clair maintains Streets with funds received from:

- State Gas Tax
- Voter Approved Millage
- General Fund Transfers

# 2015-16 Revenues – Major Streets



# 2015-16 Expenses – Major Streets



## 2015-16 Revenues – Local Streets



# 2015-16 Expenses – Local Streets



# Completed

- Purchased Crack Seal Machine & Started to Utilize
- Asphalt Replacement (small repairs)
- Updated road ratings

#### **Future Efforts**

#### **Maintenance**

- Continue Crack Seal Program
- Complete more Small Asphalt Repairs

#### **Construction**

Road Construction

### PAVEMENT LIFE CYCLE



#### REPAIR COST CURVE



# PAVEMENT LIFE EXTENSION