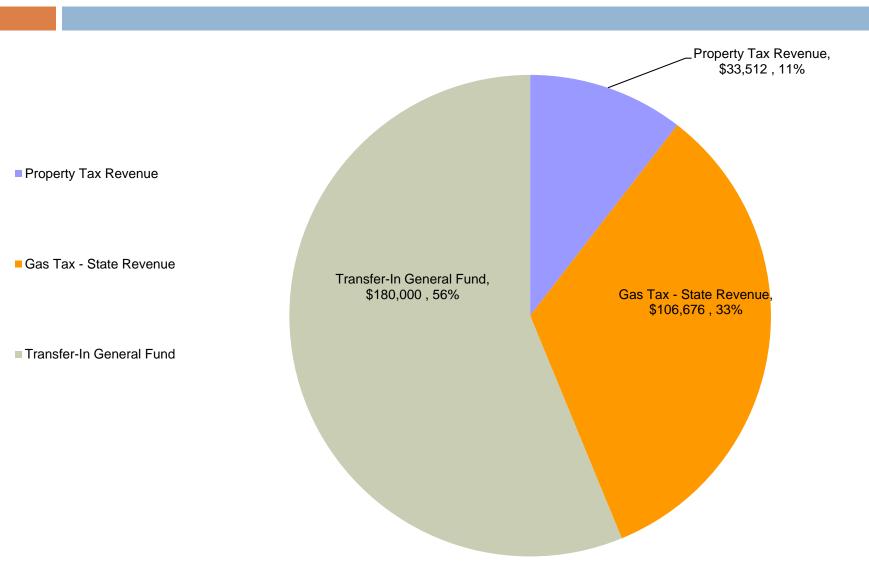

| \$70,641             | \$106        | \$8.83         |   |  |
|                                                                               |                      |              |                |   |  |
| Annual Total ->                                                               |                      | <u>\$282</u> |                |   |  |
| Monthly Total ->                                                              |                      |              | <u>\$23.49</u> |   |  |

#### STREET FUNDING

The City of St. Clair maintains Streets with funds received from:

- State Gas Tax
- Voter Approved Millage
- General Fund Transfers

# 2015-16 Revenues – Major Streets



# 2015-16 Expenses – Major Streets



## 2015-16 Revenues – Local Streets



# 2015-16 Expenses – Local Streets



# Completed

- Purchased Crack Seal Machine & Started to Utilize
- Asphalt Replacement (small repairs)
- Updated road ratings

#### **Future Efforts**

#### **Maintenance**

- Continue Crack Seal Program
- Complete more Small Asphalt Repairs

#### **Construction**

Road Construction

### PAVEMENT LIFE CYCLE



#### REPAIR COST CURVE



# PAVEMENT LIFE EXTENSION