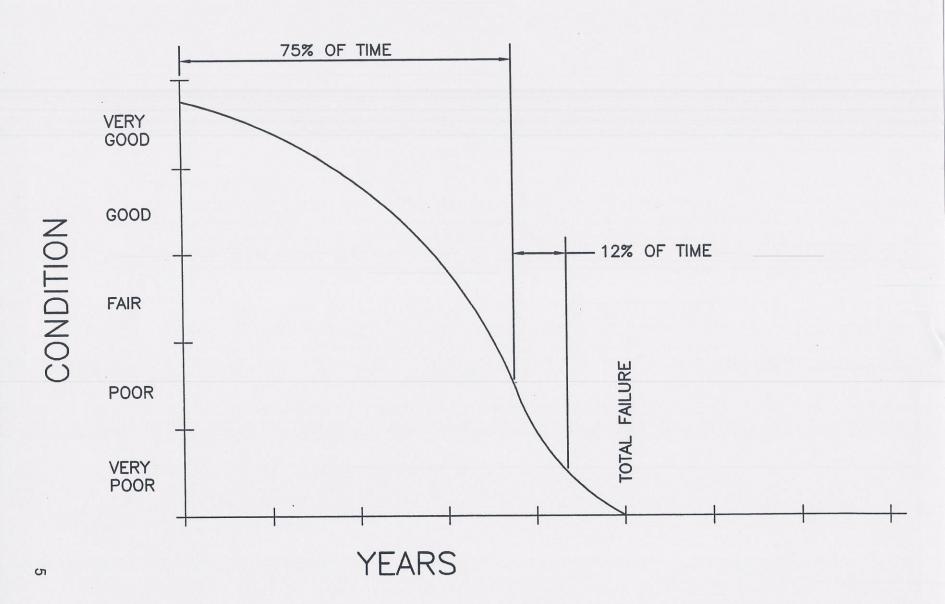

>\$282</u> |                |   |  |
| Monthly Total ->                                                              |                      |              | <u>\$23.49</u> |   |  |

#### STREET FUNDING

The City of St. Clair maintains Streets with funds received from:

- State Gas Tax
- Voter Approved Millage
- General Fund Transfers

# 2015-16 Revenues – Major Streets



# 2015-16 Expenses – Major Streets



## 2015-16 Revenues – Local Streets



# 2015-16 Expenses – Local Streets



# Completed

- Purchased Crack Seal Machine & Started to Utilize
- Asphalt Replacement (small repairs)
- Updated road ratings

#### **Future Efforts**

#### **Maintenance**

- Continue Crack Seal Program
- Complete more Small Asphalt Repairs

#### **Construction**

Road Construction

### PAVEMENT LIFE CYCLE



#### REPAIR COST CURVE



# PAVEMENT LIFE EXTENSION