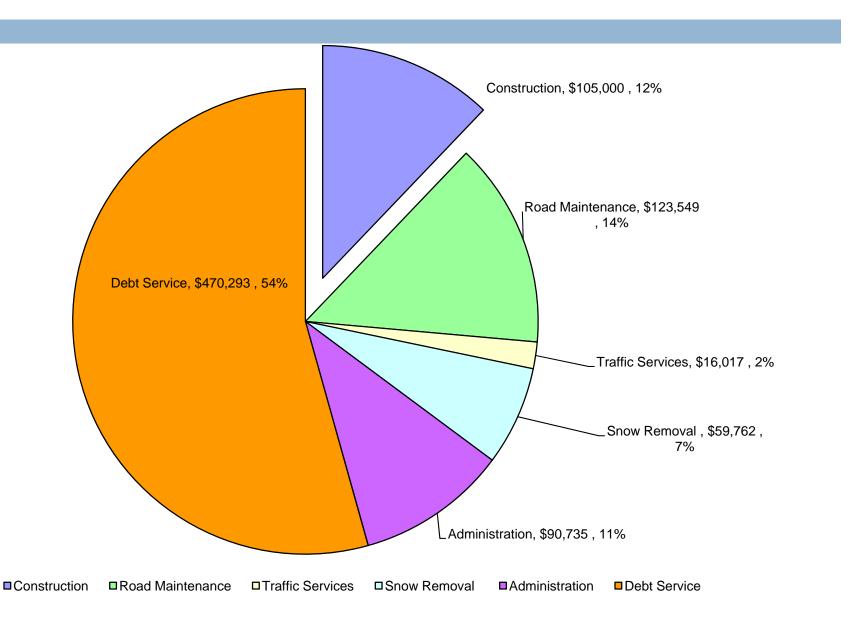

---------------------------------------------------------------------|----------------------|-------------|-------------|--|--|--|--|
| Millage Rate                                                                  | <u>Taxable Value</u> | Annual Cost | Mthly Costs |  |  |  |  |
| 2.4902                                                                        | \$70,641             | \$175.91    | \$14.66     |  |  |  |  |
|                                                                               |                      |             |             |  |  |  |  |

#### STREET FUNDING

The City of St. Clair maintains Streets with funds received from:

- State Gas Tax
- Voter Approved Millage
- General Fund Transfers

# 2015-16 Revenues – Major Streets



## 2015-16 Expenses – Major Streets



#### 2015-16 Revenues — Local Streets



# 2015-16 Expenses – Local Streets



# Completed

- Purchased Crack Seal Machine & Started to Utilize
- Asphalt Replacement (small repairs)
- Updated road ratings

#### **Future Efforts**

#### **Maintenance**

- Continue Crack Seal Program
- Complete more Small Asphalt Repairs

#### Construction

Road Construction

## PAVEMENT LIFE CYCLE



# REPAIR COST CURVE



### PAVEMENT LIFE EXTENSION