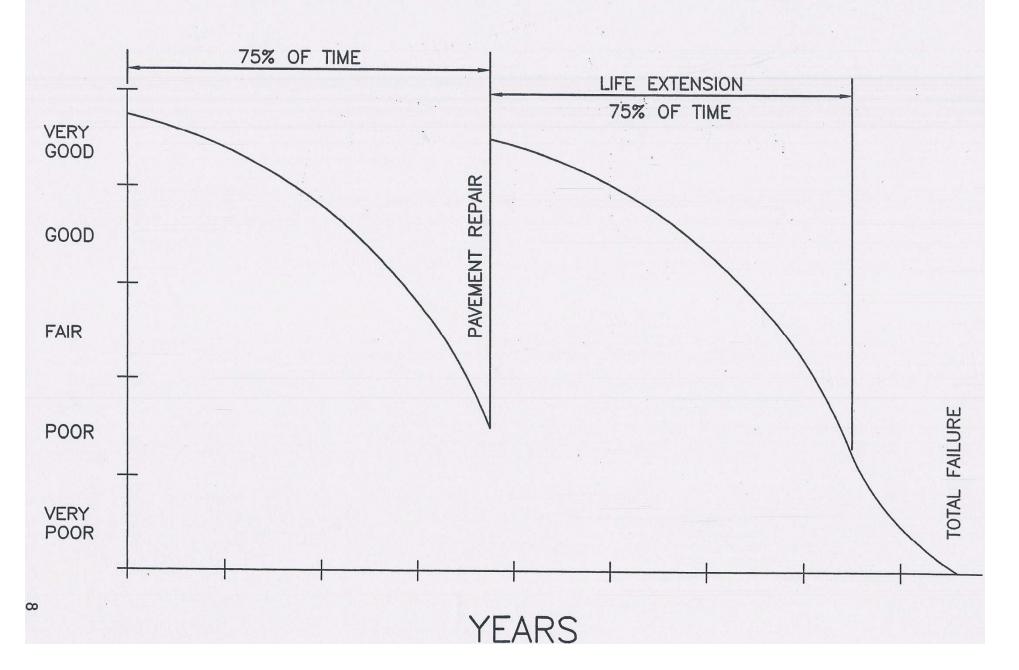

|                      |             |             |  |  |  |  |

#### STREET FUNDING

The City of St. Clair maintains Streets with funds received from:

- State Gas Tax
- Voter Approved Millage
- General Fund Transfers

# 2015-16 Revenues – Major Streets



## 2015-16 Expenses – Major Streets



#### 2015-16 Revenues — Local Streets



# 2015-16 Expenses – Local Streets



# Completed

- Purchased Crack Seal Machine & Started to Utilize
- Asphalt Replacement (small repairs)
- Updated road ratings

#### **Future Efforts**

#### **Maintenance**

- Continue Crack Seal Program
- Complete more Small Asphalt Repairs

#### Construction

Road Construction

## PAVEMENT LIFE CYCLE



# REPAIR COST CURVE



### PAVEMENT LIFE EXTENSION