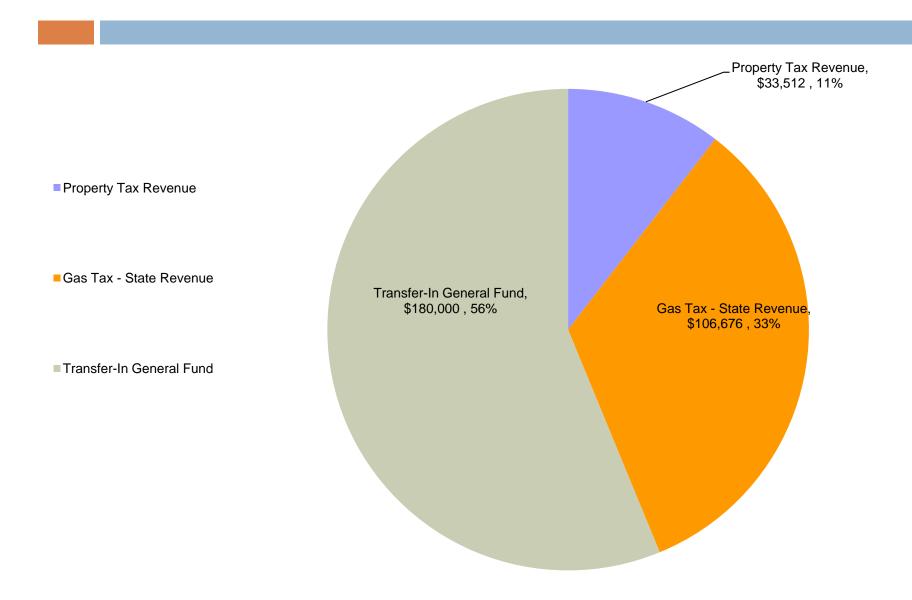

----------------------------|----------------------|-------------|-------------|--|--|--|--|
| Millage Rate                                                                  | <u>Taxable Value</u> | Annual Cost | Mthly Costs |  |  |  |  |
| 2.4902                                                                        | \$70,641             | \$175.91    | \$14.66     |  |  |  |  |
|                                                                               |                      |             |             |  |  |  |  |

#### STREET FUNDING

The City of St. Clair maintains Streets with funds received from:

- State Gas Tax
- Voter Approved Millage
- General Fund Transfers

# 2015-16 Revenues – Major Streets



## 2015-16 Expenses – Major Streets



#### 2015-16 Revenues — Local Streets



# 2015-16 Expenses – Local Streets



# Completed

- Purchased Crack Seal Machine & Started to Utilize
- Asphalt Replacement (small repairs)
- Updated road ratings

#### **Future Efforts**

#### **Maintenance**

- Continue Crack Seal Program
- Complete more Small Asphalt Repairs

#### Construction

Road Construction

## PAVEMENT LIFE CYCLE



# REPAIR COST CURVE



### PAVEMENT LIFE EXTENSION