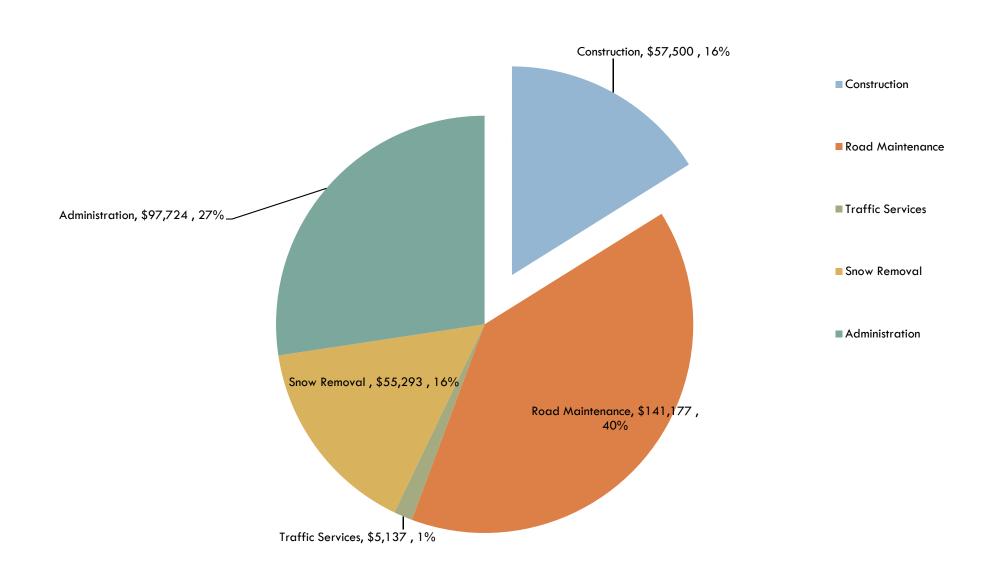

-------------|-------------|-------------|--|--|--|--|
| Millage Rate                                                                  | <u>Taxable Value</u> | Annual Cost | Mthly Costs |  |  |  |  |
| 2.4902                                                                        | \$70,641             | \$175.91    | \$14.66     |  |  |  |  |
|                                                                               |                      |             |             |  |  |  |  |

#### STREET FUNDING

The City of St. Clair maintains Streets with funds received from:

- State Gas Tax
- Voter Approved Millage
- General Fund Transfers

# 2015-16 Revenues – Major Streets



## 2015-16 Expenses – Major Streets



#### 2015-16 Revenues — Local Streets



# 2015-16 Expenses – Local Streets



# Completed

- Purchased Crack Seal Machine & Started to Utilize
- Asphalt Replacement (small repairs)
- Updated road ratings

#### **Future Efforts**

#### **Maintenance**

- Continue Crack Seal Program
- Complete more Small Asphalt Repairs

#### Construction

Road Construction

## PAVEMENT LIFE CYCLE



# REPAIR COST CURVE



### PAVEMENT LIFE EXTENSION