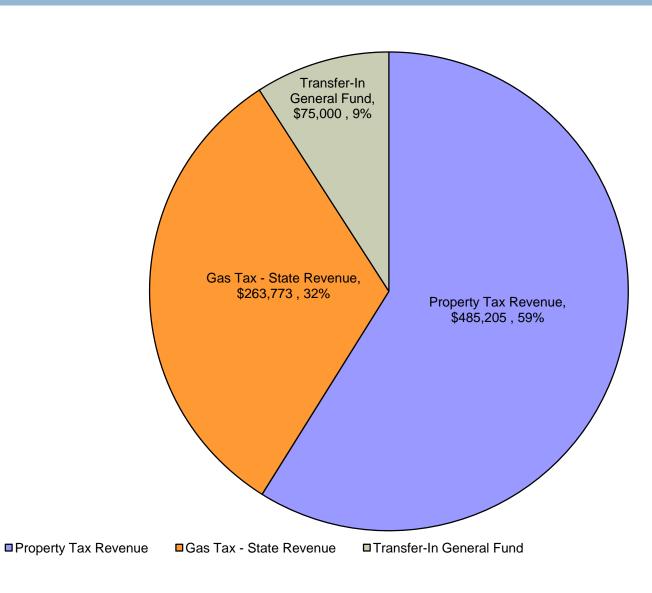

|             |  |  |  |  |
|-------------------------------------------------------------------------------|----------------------|-------------|-------------|--|--|--|--|
| Millage Rate                                                                  | <u>Taxable Value</u> | Annual Cost | Mthly Costs |  |  |  |  |
| 2.4902                                                                        | \$70,641             | \$175.91    | \$14.66     |  |  |  |  |
|                                                                               |                      |             |             |  |  |  |  |

#### STREET FUNDING

The City of St. Clair maintains Streets with funds received from:

- State Gas Tax
- Voter Approved Millage
- General Fund Transfers

# 2015-16 Revenues – Major Streets



## 2015-16 Expenses – Major Streets



#### 2015-16 Revenues — Local Streets



# 2015-16 Expenses – Local Streets



# Completed

- Purchased Crack Seal Machine & Started to Utilize
- Asphalt Replacement (small repairs)
- Updated road ratings

#### **Future Efforts**

#### **Maintenance**

- Continue Crack Seal Program
- Complete more Small Asphalt Repairs

#### Construction

Road Construction

## PAVEMENT LIFE CYCLE



# REPAIR COST CURVE



### PAVEMENT LIFE EXTENSION