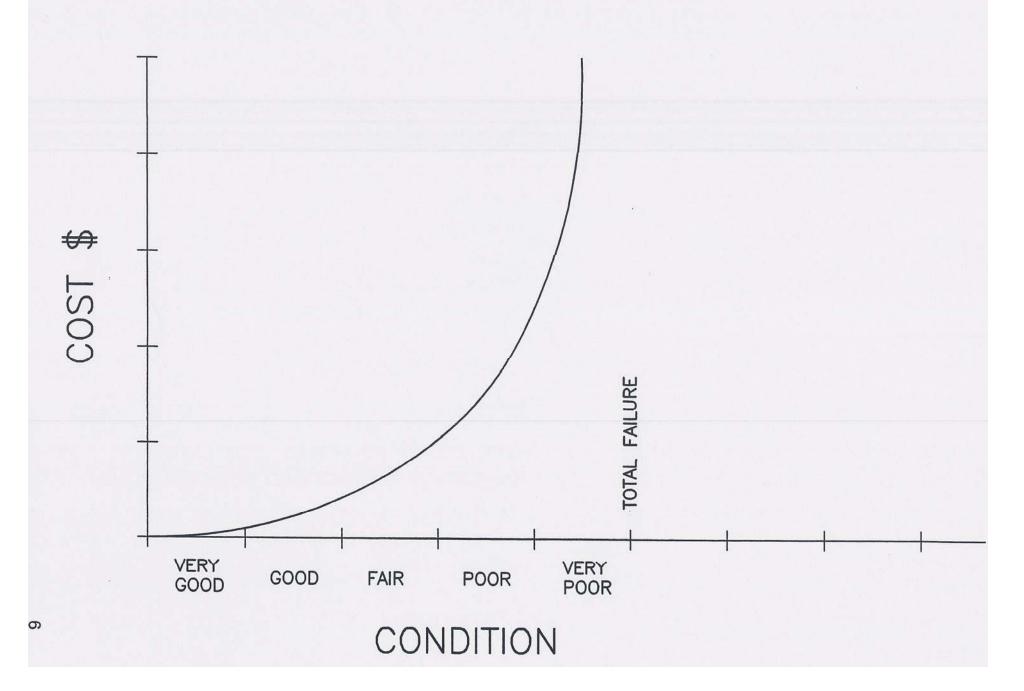

|  |  |  |  |
|                                                                               |                      |             |             |  |  |  |  |

#### STREET FUNDING

The City of St. Clair maintains Streets with funds received from:

- State Gas Tax
- Voter Approved Millage
- General Fund Transfers

# 2015-16 Revenues – Major Streets



## 2015-16 Expenses – Major Streets



#### 2015-16 Revenues — Local Streets



# 2015-16 Expenses – Local Streets



# Completed

- Purchased Crack Seal Machine & Started to Utilize
- Asphalt Replacement (small repairs)
- Updated road ratings

#### **Future Efforts**

#### **Maintenance**

- Continue Crack Seal Program
- Complete more Small Asphalt Repairs

#### Construction

Road Construction

## PAVEMENT LIFE CYCLE



# REPAIR COST CURVE



### PAVEMENT LIFE EXTENSION