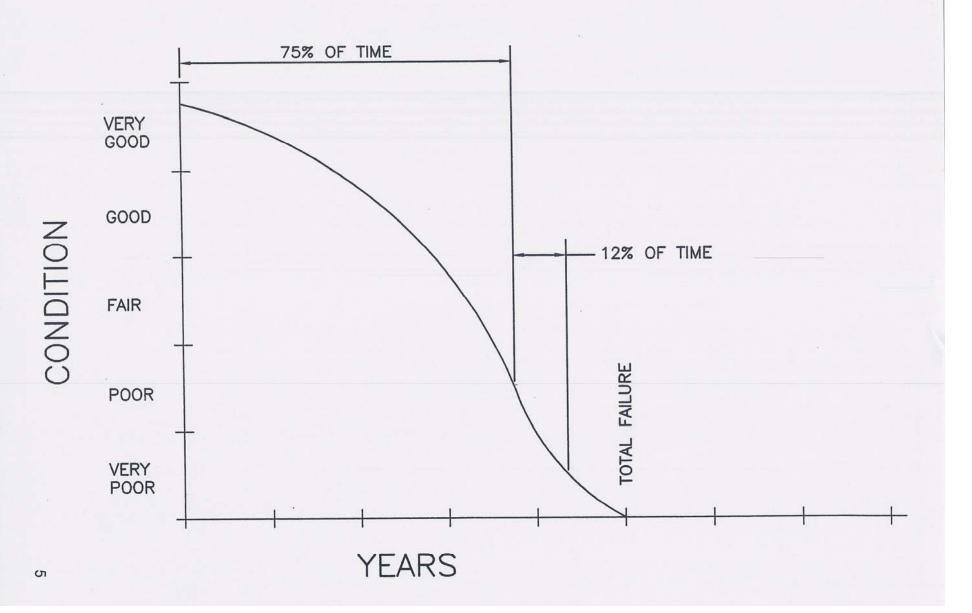

175.91    | \$14.66     |  |  |  |  |
|                                                                               |                      |             |             |  |  |  |  |

#### STREET FUNDING

The City of St. Clair maintains Streets with funds received from:

- State Gas Tax
- Voter Approved Millage
- General Fund Transfers

# 2015-16 Revenues – Major Streets



## 2015-16 Expenses – Major Streets



#### 2015-16 Revenues — Local Streets



# 2015-16 Expenses – Local Streets



# Completed

- Purchased Crack Seal Machine & Started to Utilize
- Asphalt Replacement (small repairs)
- Updated road ratings

#### **Future Efforts**

#### **Maintenance**

- Continue Crack Seal Program
- Complete more Small Asphalt Repairs

#### Construction

Road Construction

## PAVEMENT LIFE CYCLE



# REPAIR COST CURVE



### PAVEMENT LIFE EXTENSION