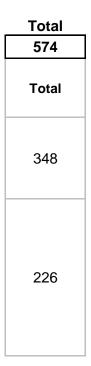

## Tuesday, November 5, 2019

|                                                                                                                                                                                                                                                                                                                                                                                                                                                                                                                                                                                                                 |                             |     | Ward 1              | Ward 2               | Ward 3 | AV  |
|-----------------------------------------------------------------------------------------------------------------------------------------------------------------------------------------------------------------------------------------------------------------------------------------------------------------------------------------------------------------------------------------------------------------------------------------------------------------------------------------------------------------------------------------------------------------------------------------------------------------|-----------------------------|-----|---------------------|----------------------|--------|-----|
| Voters in Poll Book<br>City Employee Pension Millage Renewal                                                                                                                                                                                                                                                                                                                                                                                                                                                                                                                                                    |                             |     | 99                  | 104                  | 93     | 278 |
|                                                                                                                                                                                                                                                                                                                                                                                                                                                                                                                                                                                                                 |                             |     | Ward 1              | Ward 2               | Ward 3 | AV  |
| Shall the Charter limitation on the total amount of<br>all taxes which may be imposed against all real<br>and personal preoperty in the City of St. Clair, St.<br>Clair County, Michigan be increased on one (1)<br>mill of assessed valuation (\$1.00 per \$1,000.00 of<br>state equalized value), as finally equalized, for a<br>period of twenty (20) years, to expire in 2040, for<br>the purpose of providing funds to defray the costs<br>of a retirement and pension program on a<br>contributing basis for city employees? This is a<br>renewal of the millage previously approved for this<br>purpose. |                             | Yes | 58                  | 56                   | 52     | 182 |
|                                                                                                                                                                                                                                                                                                                                                                                                                                                                                                                                                                                                                 |                             | No  | 41                  | 48                   | 41     | 96  |
|                                                                                                                                                                                                                                                                                                                                                                                                                                                                                                                                                                                                                 | Number Registered<br>Voters | AV  | in person<br>voters | total # who<br>voted |        | 1   |
| Ward One                                                                                                                                                                                                                                                                                                                                                                                                                                                                                                                                                                                                        | 1401                        | 95  | 99                  | 194                  |        |     |
| Ward Two                                                                                                                                                                                                                                                                                                                                                                                                                                                                                                                                                                                                        | 1464                        | 102 | 104                 | 206                  |        |     |
| Ward Three                                                                                                                                                                                                                                                                                                                                                                                                                                                                                                                                                                                                      | 1430                        | 81  | 93                  | 174                  |        |     |
| Total                                                                                                                                                                                                                                                                                                                                                                                                                                                                                                                                                                                                           | 4295                        | 278 | 296                 | 574                  |        |     |