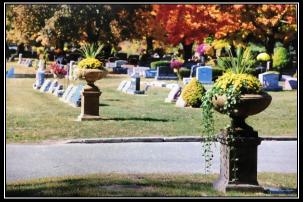

## City of St. Clair

Hillside Cemetery Decorative Urn Beautification Program St. Clair, MI 48079

(pictured:Medium urns at Palmer St. entrance)

The City of St. Clair, Cemetery Board of Trustees, is proud to announce the Hillside Cemetery Beautification Program. This donation program will provide a lasting, decorative urn that will beautify each section of the cemetery. To kick-off the program, six urns of various sizes have already been purchased and placed at the Palmer Street cemetery entrance (two), in the center of Section 3 (one) and near the Columbarium units (three). All will be seasonally filled with colorful flowers and greenery.

Twenty additional urns will continue to make our cemetery welcoming, peaceful and provide a respectful way to honor our loved ones. Large and medium urns will be equally placed in all sections of the cemetery. Small urns will be placed on each side of every entrance off of St. Clair Highway. Funding for this project will be from private donations.